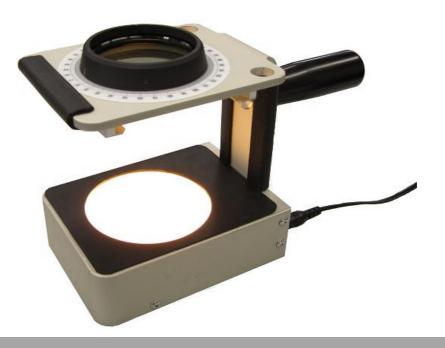

## Polariscope LSM-1000LE

LSM-1000LE visualize a inside stress or birefringence in a transparent material by using polarization technique. It is possible to analyze the optical direction or quantify the retardation relative to inside stress if optional sensitive tint plate or 1/4 wavelength plate is attached to the equipment. It is compact and lightweight. AC adapter is included as standard. Optional battery unit for carrying around and useing is prepared.

## **Application**

- For the edge of sheet glass
- For small glass product
- For small plastic product

|                                   | LSM-1000LE Specification                                                        |
|-----------------------------------|---------------------------------------------------------------------------------|
| Size                              | Mainbody W96×D135×H150mm / Handle L85mm                                         |
| Weight                            | 0.7kg (Except for AC adapter)                                                   |
| Effective Dimmension of Analyzer  | φ54mm                                                                           |
| Effective Dimmension of Polarizer | φ78mm                                                                           |
| Inspection Method                 | Crossed Nicols Method, (Option: Sensitive Tint Color Method / Senarmont Method) |
| Light Source                      | White LED 3000K                                                                 |
| Power Comsumption                 | 6W                                                                              |
| Power Source                      | A C100∼240 V, 50/60 H z                                                         |