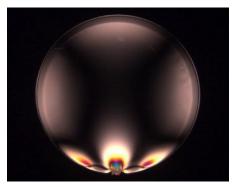

## **Application**

- Inspecting strain in optical glass
- · Isnpecting strain in glass tube
- Inspecting strain in mold plastics
- · Detecting defective in film
- · Detecting defective in crystal

\* The picture shows LSM-8400LE