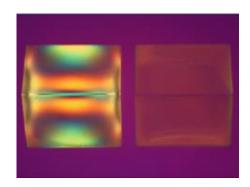

## **Application**

- Inspecting strain in optical glass
- · Isnpecting strain in glass tube
- Inspecting strain in mold plastics
- · Detecting defective in film
- · Detecting defective in crystal

\* The picture shows LSM-8400LE