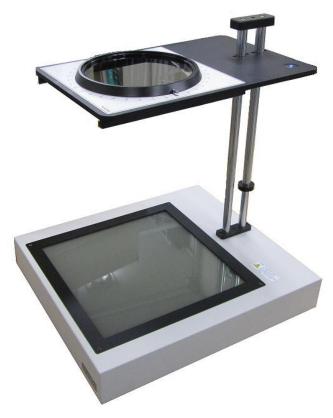

## Polariscope LSM-8000LE Series

LSM-8000LE visualize a inside stress or birefringence in a transparent material by using polarization technique. This product is suitable for big sample.

We prepared two models which have each different inspection method for various users.

## **Application**

- Inspecting strain in optical glass
- · Isnpecting strain in glass tube
- Inspecting strain in mold plastics
- · Detecting defective in film
- · Detecting defective in crystal

\* The picture shows LSM-8400LE

|                                       | LSM-8201LE                         | LSM-8400LE                                                              |
|---------------------------------------|------------------------------------|-------------------------------------------------------------------------|
| Size                                  | W 500mm×D 550mm×H 660mm            | W 500mm×D 550mm×H 660mm                                                 |
| Weight (Main body)                    | 26kg                               |                                                                         |
| Effective Dimension of Analyzer (AN)  | φ200mm                             |                                                                         |
| Effective Dimension of Polarizer (PL) | W 350×D 300mm                      | W 350×D 350mm                                                           |
| Inspection Method                     | Circularly Polarizing Light Method | Crossed Nicols Method / Sensitive Tint Color Method<br>Senarmont Method |
| Light Source                          | LED White 3000K                    |                                                                         |
| Power Consumption                     | 77W                                |                                                                         |
| Power Source                          | A C100∼240 V 、50∕60 H z            |                                                                         |