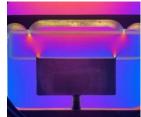

# Glass Rod(Four Point Bending)

Inspection Method: Inspection Method:

Circularly Polarizing Light Method Sensitive Color Method

- The Sensitive Color Method
   It is possible to evaluate lower
   stressed from the vivid contrast of red
   and blue.
- -Good at evaluating glass