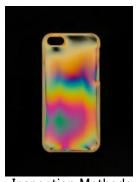

### Resin Smart Phone Cover

Inspection Method: Circularly Polarizing Light Method

## Glasses

Inspection Method: Sensitive Color Method

- The Circular Polarizing Method
  It is possible to evaluate highly stress
  from the beautiful iridescent cycle.
- -Good at evaluating resin products