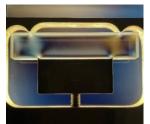

# Glass Rod(Four Point Bending)

Inspection Method: Inspection Method:

Circularly Polarizing Light Method Sensitive Color Method

- The Sensitive Color Method
   It is possible to evaluate lower
   stressed from the vivid contrast of red
   and blue.
- -Good at evaluating glass