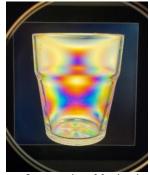

# ■ Example of how it looks Resin Cup

Inspection Method:
Circularly Polarizing Light Method

## Glasses

Inspection Method: Sensitive Color Method

- The Circular Polarizing Method
  It is possible to evaluate highly stress
  from the beautiful iridescent cycle.
- -Good at evaluating resin products