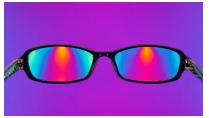

## Glasses

Inspection Method: Sensitive Color Method

- The Circular Polarizing Method
  It is possible to evaluate highly stress
  from the beautiful iridescent cycle.
- -Good at evaluating resin products