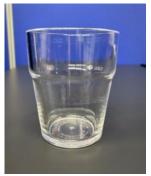

# All for your highest quality

## ■ Polariscope – About visual performance

### Examples of how it looks

### Resin Cup





Inspection Method: Circularly Polarizing Light Method

### ★ About Polariscope

Internal stress is applied to glass and plastic products. The internal stress is losing its balance and called strain. It is invisible to the eye and causes damage. Polariscope can "visualize" their invisible internal stress. You can control product quality.

#### Glasses





Inspection Method: Sensitive Color Method

### Resin Smart Phone Cover





Inspection Method:
Circularly Polarizing Light Method

Glass Rod (Four Point Bending)





Inspection Method:



Circularly Polarizing Light Method Sensitive Color Method

#### Evaluation cases

#### Glass Lens



left:before annealing

right: after annealing

Inspection Method: Crossed Nicols Method

Glass lamp



Inspection Method:
Sensitive Color Method

##