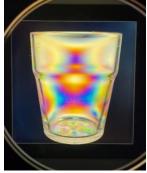

### Resin Cup

Inspection Method: Circularly Polarizing Light Method

### ★ About Polariscope

Internal stress is applied to glass and plastic products. The internal stress is losing its balance and called strain. It is invisible to the eye and causes damage. Polariscope can "visualize" their invisible internal stress. You can control product quality.