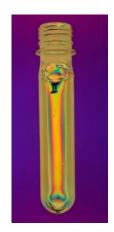

#### Resin Container

Inspection Method:
Circularly Polarizing Light Method

Inspection Method: Sensitive Color Method