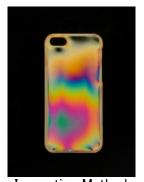

### Resin Smart Phone Cover

Inspection Method:
Circularly Polarizing Light Method

Glass Rod (Four Point Bending)

Inspection Method:

Circularly Polarizing Light Method Sensitive Color Method