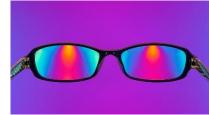

#### Glasses

Inspection Method: Sensitive Color Method

### ★ About Polariscope

Internal stress is applied to glass and plastic products. The internal stress is losing its balance and called strain. It is invisible to the eye and causes damage. Polariscope can "visualize" their invisible internal stress. You can control product quality.