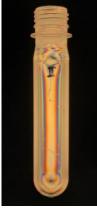

#### Resin Container

Inspection Method:
Circularly Polarizing Light Method

Inspection Method: Sensitive Color Method