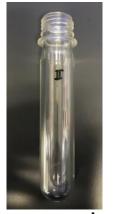

#### Resin Container

Inspection Method:
Circularly Polarizing Light Method

Inspection Method: Sensitive Color Method