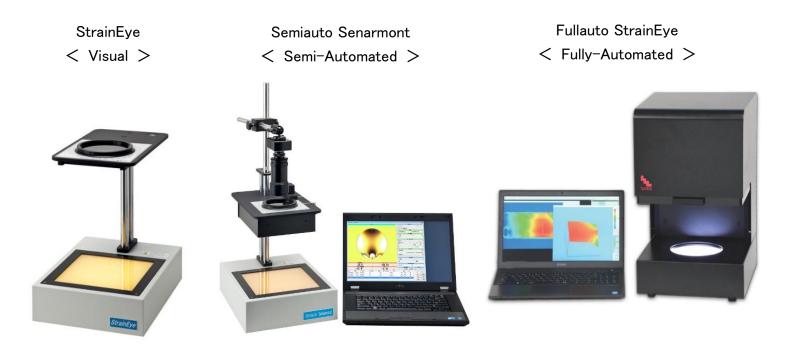

ternal stress is losing its balance and called strain. It is invisible to the eye and causes damage. Polariscope can "visualize" their invisible internal stress. You can control product quality.

#### Glasses





Inspection Method: Sensitive Color Method

### Resin Smart Phone Cover





Inspection Method:
Circularly Polarizing Light Method

Glass Rod (Four Point Bending)





Inspection Method:



Circularly Polarizing Light Method Sensitive Color Method

#### Evaluation cases

#### Glass Lens



left:before annealing

right: after annealing

Inspection Method: Crossed Nicols Method

Glass lamp



Inspection Method:
Sensitive Color Method

#### Resin Container







Inspection Method:
Circularly Polarizing Light Method

Inspection Method: Sensitive Color Method

## Polariscope Line-up



## application examples

| large float glass plate       | thermistor             | flask                 | evaporating dish       | optical glass<br>element      |
|-------------------------------|------------------------|-----------------------|------------------------|-------------------------------|
| automotive glass              | prism                  | beaker                | watch glass            | glass container               |
| industrial new material glass | various types of lamps | test tube             | crystal                | resin plate                   |
| optical new material glass    | vacuum tube            | connecting tubule     | Quartz                 | resin film                    |
| glass wafer                   | gas-enclosing<br>tube  | analysis<br>co