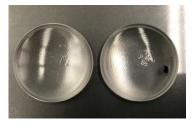

#### Glass Lens

left:before annealing

right: after annealing

Inspection Method: Crossed Nicols Method

Glass lamp

Inspection Method:
Sensitive Color Method