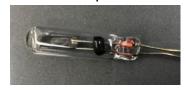

### Resin Smart Phone Cover

Inspection Method:
Circularly Polarizing Light Method

Glass Rod (Four Point Bending)

Inspection Method:

Circularly Polarizing Light Method Sensitive Color Method