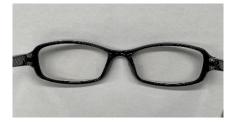

# All for your highest quality

## ■ Polariscope – About visual performance

### Examples of how it looks

### Resin Cup





Inspection Method: Circularly Polarizing Light Method

### ★ About Polariscope

Internal stress is applied to glass and plastic products. The internal stress is losing its balance and called strain. It is invisible to the eye and causes damage. Polariscope can "visualize" their invisible internal stress. You can control product quality.

#### Glasses





Inspection Method: Sensitive Color Method

### Resin Smart Phone Cover





Inspection Method:
Circularly Polarizing Light Method

Glass Rod (Four Point Bending)





Inspection Method:



Circularly Polarizing Light Method Sensitive Color Method

#### Evaluation cases

#### Glass Lens



left:before annealing

right: after annealing

Inspection Method: Crossed Nicols Method

Glass lamp



Inspection Method:
Sensitive Color Method

#### Resin Container







Inspection Method:
Circularly Polarizing Light Method

Inspection Method: Sensitive Color Method

## Polariscope Line-up



## application examples

| large float glass plate       | thermistor             | flask                 | evaporating dish       | optical glass<br>element      |
|-------------------------------|----------