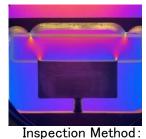

# All for your highest quality

## ■ Polariscope – About visual performance

### Examples of how it looks

### Resin Cup





Inspection Method: Circularly Polarizing Light Method

### ★ About Polariscope

Internal stress is applied to glass and plastic products. The internal stress is losing its balance and called strain. It is invisible to the eye and causes damage. Polariscope can "visualize" their invisible internal stress. You can control product quality.

#### Glasses





Inspection Method: Sensitive Color Method

### Resin Smart Phone Cover





Inspection Method:
Circularly Polarizing Light Method

Glass Rod (Four Point Bending)





Inspection Method:



Circularly Polarizing Light Method Sensitive Color Method

#### Evaluation cases

#### Glass Lens



left:before annealing

right: after annealing

Inspection Method: Crossed Nicols Method

Glass lamp



Inspection Method:
Sensitive Color Method

#### Resin Container







Inspection Method:
Circularly Polarizing Light Method

Inspection Method: Sensitive Color Method

## Polariscope Line-up



## application examples

| large float glass plate       | thermistor             | flask                 | evaporating dish       | optical glass<br>element      |
|-------------------------------|------------------------|-----------------------|------------------------|-------------------------------|
| automotive glass              | prism                  | beaker                | watch glass