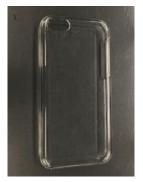

### Resin Smart Phone Cover

Inspection Method:
Circularly Polarizing Light Method

Glass Rod (Four Point Bending)

Inspection Method:

Circularly Polarizing Light Method Sensitive Color Method